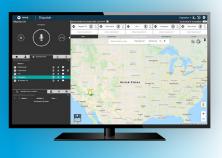

### WAVE PTX DISPATCH

Effective management of your resources comes from efficient coordination and reliable communication. WAVE PTX Dispatch simplifies day-to-day operations by allowing you to log in from anywhere with an internet connection and instantly get access to all the communication tools you need.

It is managed completely on-line through a standard web browser, freeing you to set up your operations anywhere. PTT is at the heart of WAVE PTX Dispatch with the ability to instantly connect with your teams at the push of a button. You can take your messaging a step further with text, photos, videos and files, ensuring your team has all the information they need. And keep track of them by viewing their location on the map, as well as searching for addresses and points of interest so you can plan ahead.