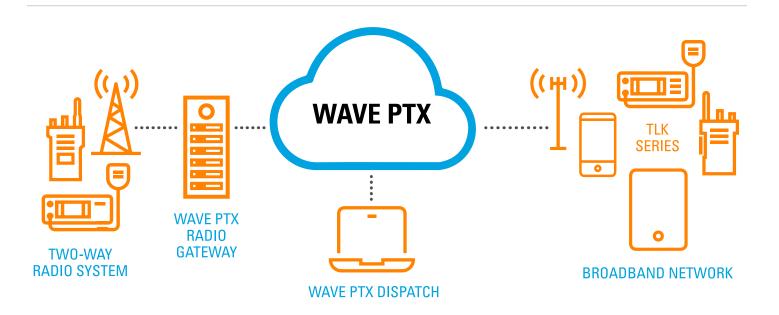

### **CONNECTIVITY**

Alone, our solutions can enhance your operations and productivity, but when combined together they can transform the way you work. That's why we've made sure all of our WAVE PTX products connect together with ease so you can communicate instantly across a range of devices. Whether a member of your team is using the WAVE PTX Mobile app on their phone, a TLK Series device, or even a traditional two-way radio, you can locate and contact them at the push of a button. You don't need to replace your existing equipment. Our WAVE PTX handsets and solutions are built to the same design and quality as traditional PTT devices, so they can be interconnected to your existing Motorola Solutions products to form a single, integrated system. With advanced wireline integration, you can upgrade your WAVE PTX subscriptions to connect with your MOTOTRBO network. That means you can stay connected to your team even when outside MOTOTRBO coverage areas. Connecting two-way radio and broadband communications has never been simpler.

### COVERAGE

When your teams are spread out, you need to eliminate the communication barriers between the traditional office space and the commercial and industrial areas. WAVE PTX extends your two-way radio to broadband, meaning you can stay in touch over a much wider coverage area.

Whether you're using the app through a smartphone or communicating with a WAVE PTX radio, you can stay connected wherever you have 3G/4G coverage, even when travelling across regions or crossing borders.