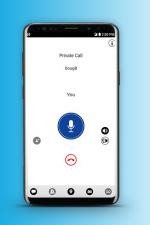

#### Group & Private Calls

Instantly communicate with entire teams or individuals within your organisation. Always hear and be heard with clear and loud audio.

Track your team on a map, share your location, find an address or set a meeting place.